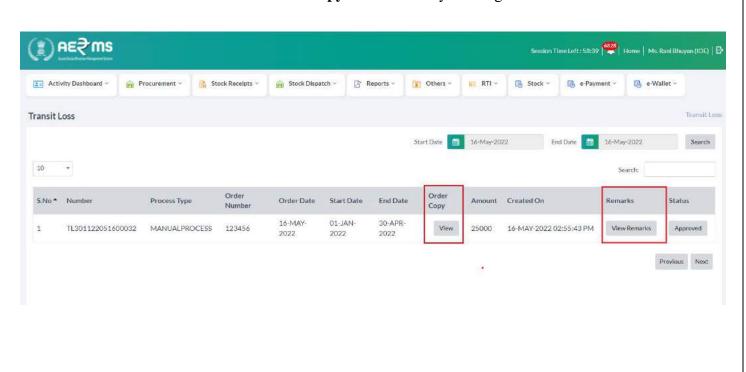

• User can find the details and status 'Forwarded to Inspector of Excise'.

• After final approval from the **Head Quarters** status will be changed to 'Approved'.

• After approved user can find the credited ADVALOREM amount in the 'e-Wallet'.

• Now status will be changed to 'Forwarded to Superintendent of Excise'.

• Officer can find the details of Order Copy & Remarks by clicking on the 'View' tab.