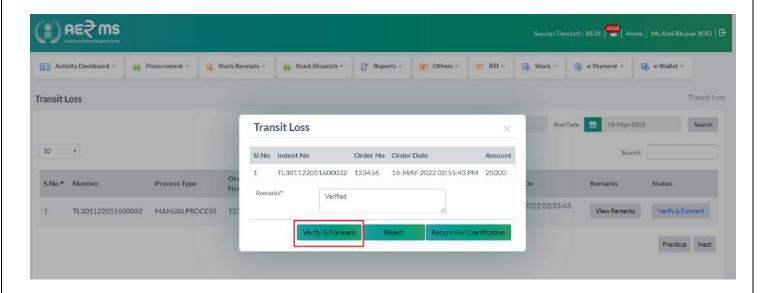

- Officer can find the details and status 'Verify & Forward'.
- Click on the 'Verify & Forward' button.

• Officer has to enter the **Remarks** and click on the '**Verify & Forward**' button.

• Officer will get a popup with **Forwarded to Superintendent of Excise**, click on the '**OK**' button.