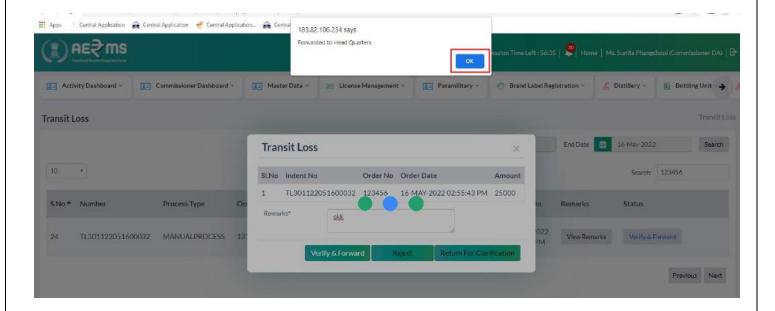

• Officer has to enter the **Remarks** and click on the 'Verify & Forward' button.

• Officer will get a popup with **Forwarded to Head Quarters**, click on the '**OK**' button.

• Now status will be changed to 'Forwarded to Head Quarters'.

• Officer can find the details of **Order Copy** & **Remarks** by clicking on the '**View**' tab.