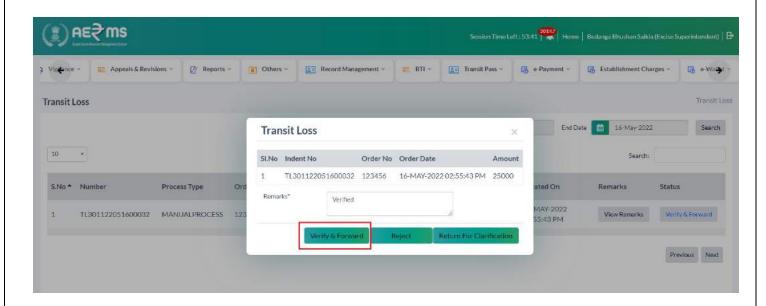

- Officer can find the details and status 'Verify & Forward'.
- Click on the 'Verify & Forward' button.

• Officer has to enter the **Remarks** and click on the '**Verify & Forward**' button.

• Officer will get a popup with **Forwarded to Superintendent of Excise**, click on the '**OK**' button.

• Officer has to enter the **Remarks** and click on the 'Verify & Forward' button.

• Officer will get a popup with Forwarded to Dealing Assistant, click on the 'OK' button.

Now status will be changed to 'Forwarded to Dealing Assistant'.

• Officer has to enter the **Remarks** and click on the 'Verify & Forward' button.

• Officer will get a popup with **Forwarded to Head Quarters**, click on the '**OK**' button.

• Now status will be changed to 'Forwarded to Head Quarters'.

• Officer has to enter the **Remarks** and click on the 'Approve' button.

• Officer will get a popup with **Head Quarters Approved Successfully**, click on the 'OK' button.

Now status will be changed to 'Approved'.