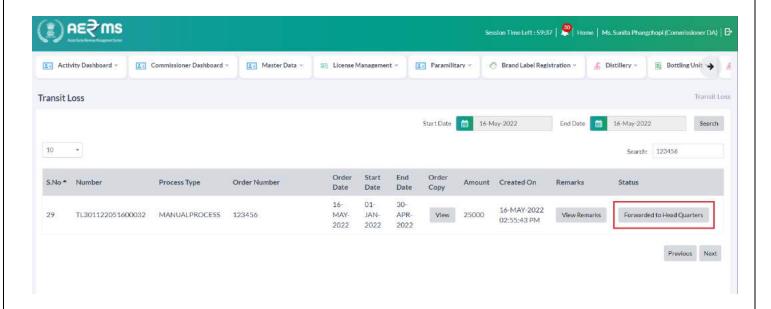

• Officer has to enter the **Remarks** and click on the 'Verify & Forward' button.

• Officer will get a popup with **Forwarded to Head Quarters**, click on the '**OK**' button.

• Now status will be changed to 'Forwarded to Head Quarters'.

• Officer can find the details of **Order Copy** & **Remarks** by clicking on the '**View**' tab.