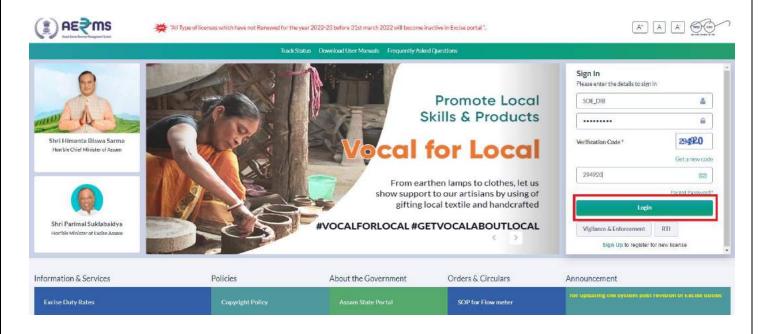

#### TRANSIT LOSS

• Users are required to enter the URL <a href="https://stateexcise.assam.gov.in">https://stateexcise.assam.gov.in</a>.

#### Wholesale Manager Login:

• Users are required to enter Login Id & Password & click on the 'Login' button to log in.

• Users are required to click on **e-Wallet** Tab.

- Then you will see a two sub tabs **e-wallet** & **Transit loss**.
- Click on the 'Transit loss' tab.