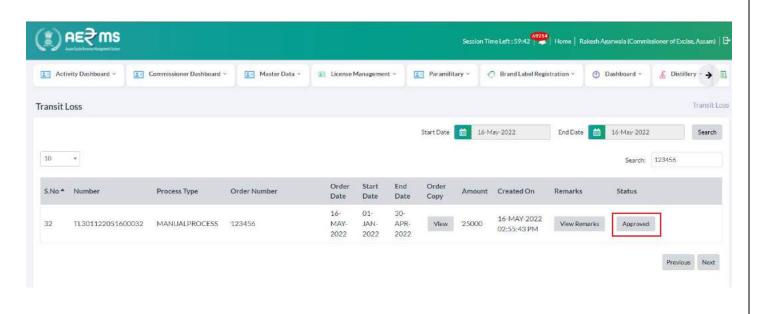

• Officer can find the details of Order Copy & Remarks by clicking on the 'View' tab.