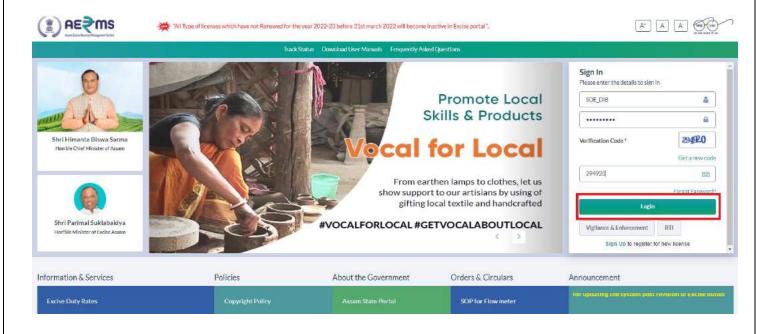

#### TRANSIT LOSS

• Users are required to enter the URL <a href="https://stateexcise.assam.gov.in">https://stateexcise.assam.gov.in</a>.

#### Wholesale Manager Login:

• Users are required to enter Login Id & Password & click on the 'Login' button to log in.

• Users are required to click on **e-Wallet** Tab.

- Then you will see a two sub tabs **e-wallet** & **Transit loss**.
- Click on the 'Transit loss' tab.