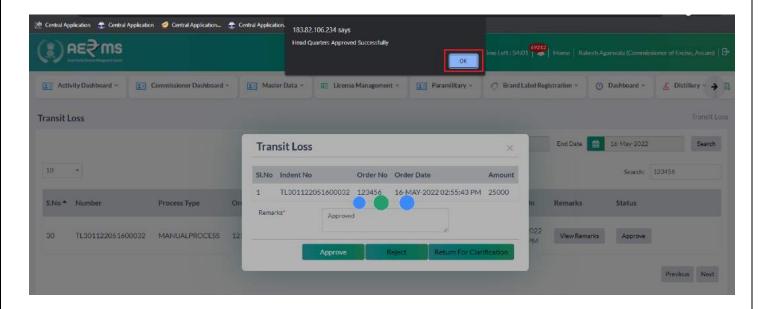

• Officer has to enter the **Remarks** and click on the 'Approve' button.

• Officer will get a popup with **Head Quarters Approved Successfully**, click on the 'OK' button.

Now status will be changed to 'Approved'.