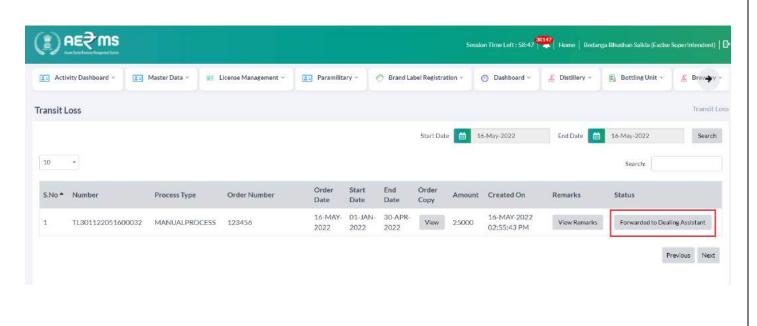

• Officer has to enter the **Remarks** and click on the 'Verify & Forward' button.

• Officer will get a popup with Forwarded to Dealing Assistant, click on the 'OK' button.

Now status will be changed to 'Forwarded to Dealing Assistant'.

• Officer can find the details of Order Copy & Remarks by clicking on the 'View' tab.