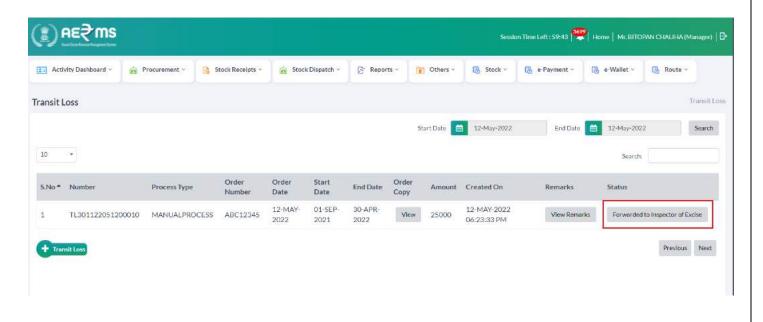

• User can find the details and status 'Forwarded to Inspector of Excise'.

• After final approval from the **Head Quarters** status will be changed to 'Approved'.

• After approved user can find the credited ADVALOREM amount in the 'e-Wallet'.