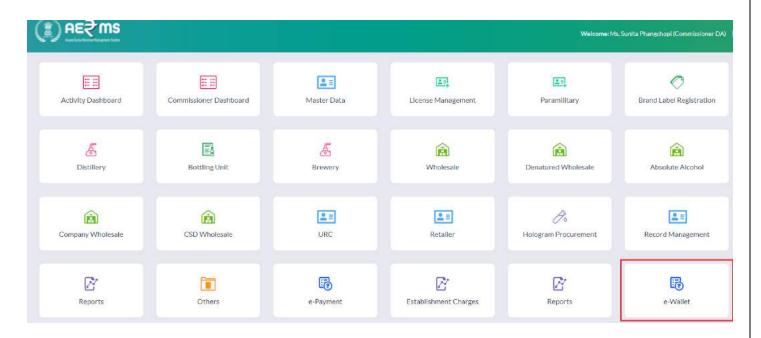

#### Wholesale Manager Login:

• Users are required to enter Login Id & Password & click on the 'Login' button to log in.

• Users are required to click on **e-Wallet** Tab.

- Then you will see a two sub tabs **e-wallet** & **Transit loss**.
- Click on the 'Transit loss' tab.

### **IOE** Login:

• Officers are required to enter Login Id & Password & click on the 'Login' button to log in.

• Officers are required to click on **e-Wallet** Tab.

- Then you will see a two sub tabs **e-wallet** & **Transit loss**.
- Click on the 'Transit loss' tab.

#### SOE Login:

• Officers are required to enter Login Id & Password & click on the 'Login' button to log in.

Officers are required to click on 'e-Wallet' Tab.

- Officer can find the details and status 'Verify & Forward'.
- Click on the 'Verify & Forward' button.

#### Dealing Assistant Login:

• Officers are required to enter Login Id & Password & click on the 'Login' button to log in.

• Officers are required to click on 'e-Wallet' Tab.

- Officer can find the details and status 'Verify & Forward'.
- Click on the 'Verify & Forward' button.

# Commissioner Login: Add Commissioner Login:

• Officers are required to enter Login Id & Password & click on the 'Login' button to log in.

• Officers are required to click on 'e-Wallet' Tab.

- Officer can find the details and status 'Approve'.
- Click on the 'Approve' button.