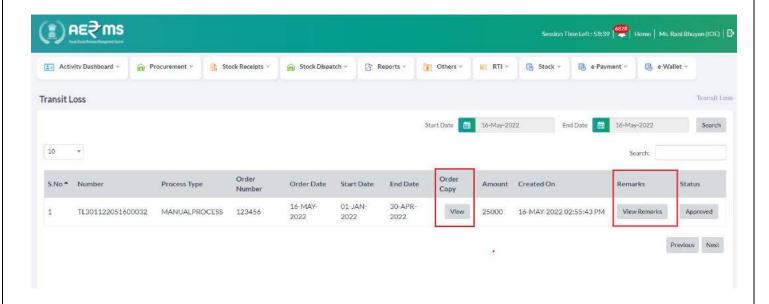

• Officer has to enter the **Remarks** and click on the 'Approve' button.

• Officer will get a popup with **Head Quarters Approved Successfully**, click on the 'OK' button.

Now status will be changed to 'Approved'.

• Officer can find the details of Order Copy & Remarks by clicking on the 'View' tab.