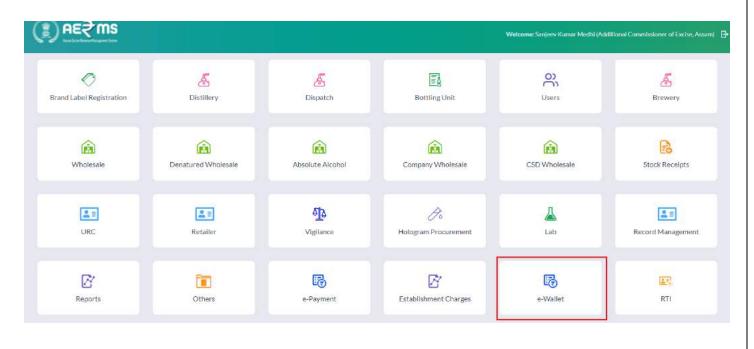

#### Wholesale Manager Login:

• Users are required to enter Login Id & Password & click on the 'Login' button to log in.

• Users are required to click on **e-Wallet** Tab.

- Then you will see a two sub tabs **e-wallet** & **Transit loss**.
- Click on the 'Transit loss' tab.

### **IOE** Login:

• Officers are required to enter Login Id & Password & click on the 'Login' button to log in.

• Officers are required to click on **e-Wallet** Tab.

- Then you will see a two sub tabs **e-wallet** & **Transit loss**.
- Click on the 'Transit loss' tab.

#### SOE Login:

• Officers are required to enter Login Id & Password & click on the 'Login' button to log in.

Officers are required to click on 'e-Wallet' Tab.

- Officer can find the details and status 'Verify & Forward'.
- Click on the 'Verify & Forward' button.

#### Dealing Assistant Login:

• Officers are required to enter Login Id & Password & click on the 'Login' button to log in.

• Officers are required to click on 'e-Wallet' Tab.

- Officer can find the details and status 'Verify & Forward'.
- Click on the 'Verify & Forward' button.

# Commissioner Login: Add Commissioner Login:

• Officers are required to enter Login Id & Password & click on the 'Login' button to log in.

• Officers are required to click on 'e-Wallet' Tab.

- Officer can find the details and status 'Approve'.
- Click on the 'Approve' button.