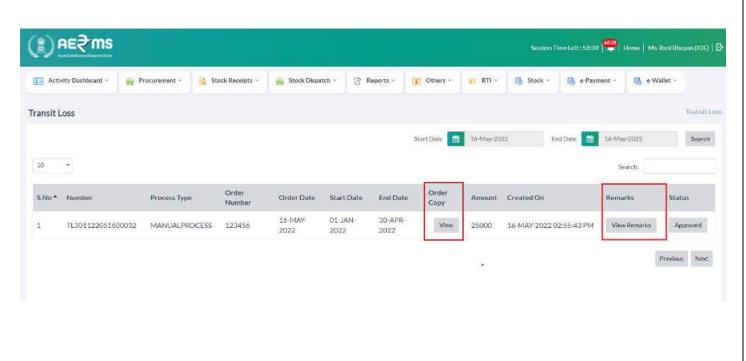

• User can find the details and status 'Forwarded to Inspector of Excise'.

• After final approval from the **Head Quarters** status will be changed to 'Approved'.

• After approved user can find the credited ADVALOREM amount in the 'e-Wallet'.

• Now status will be changed to 'Forwarded to Superintendent of Excise'.

• Officer can find the details of Order Copy & Remarks by clicking on the 'View' tab.

• Officer can find the details of Order Copy & Remarks by clicking on the 'View' tab.

• Officer can find the details of **Order Copy** & **Remarks** by clicking on the '**View**' tab.