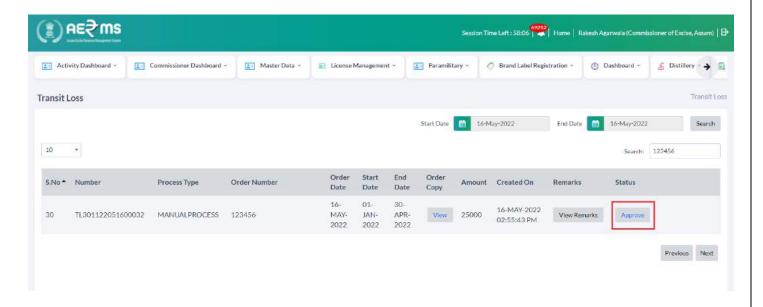

# Commissioner Login: Add Commissioner Login:

• Officers are required to enter Login Id & Password & click on the 'Login' button to log in.

• Officers are required to click on 'e-Wallet' Tab.

- Officer can find the details and status 'Approve'.
- Click on the 'Approve' button.