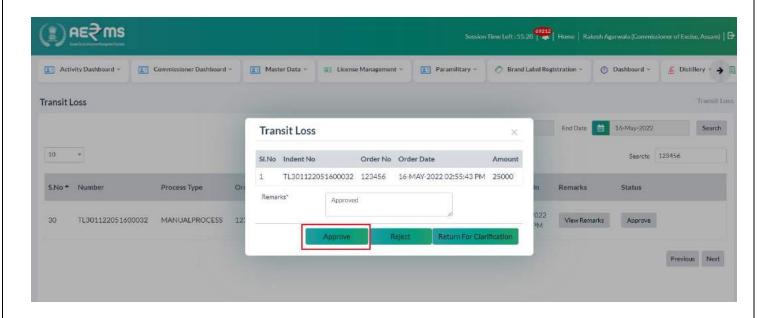

• Officer has to enter the **Remarks** and click on the 'Approve' button.

• Officer will get a popup with **Head Quarters Approved Successfully**, click on the 'OK' button.

Now status will be changed to 'Approved'.