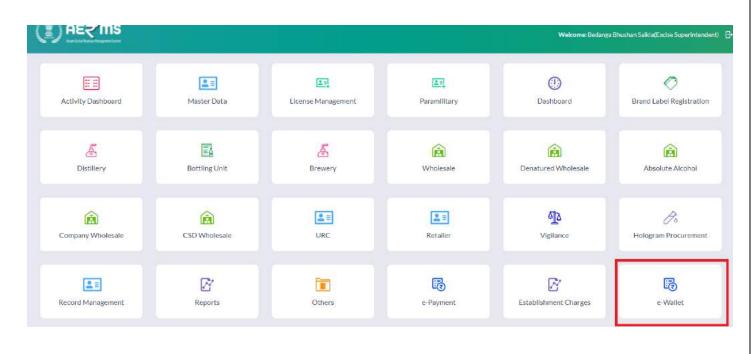

#### Wholesale Manager Login:

• Users are required to enter Login Id & Password & click on the 'Login' button to log in.

• Users are required to click on **e-Wallet** Tab.

- Then you will see a two sub tabs **e-wallet** & **Transit loss**.
- Click on the 'Transit loss' tab.

### **IOE** Login:

• Officers are required to enter Login Id & Password & click on the 'Login' button to log in.

• Officers are required to click on **e-Wallet** Tab.

- Then you will see a two sub tabs **e-wallet** & **Transit loss**.
- Click on the 'Transit loss' tab.