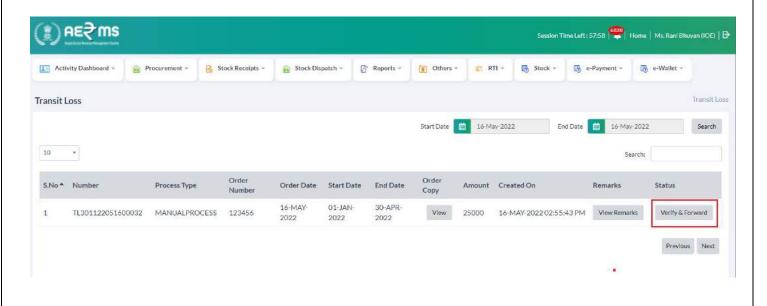

### **IOE** Login:

• Officers are required to enter Login Id & Password & click on the 'Login' button to log in.

• Officers are required to click on **e-Wallet** Tab.

- Then you will see a two sub tabs **e-wallet** & **Transit loss**.
- Click on the 'Transit loss' tab.

- Officer can find the details and status 'Verify & Forward'.
- Click on the 'Verify & Forward' button.

• Officer has to enter the **Remarks** and click on the '**Verify & Forward**' button.

• Officer will get a popup with **Forwarded to Superintendent of Excise**, click on the '**OK**' button.