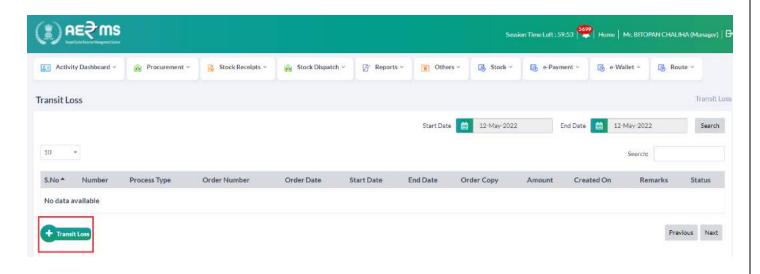

#### Wholesale Manager Login:

• Users are required to enter Login Id & Password & click on the 'Login' button to log in.

• Users are required to click on **e-Wallet** Tab.

- Then you will see a two sub tabs **e-wallet** & **Transit loss**.
- Click on the 'Transit loss' tab.

• Now click on the +Transit Loss tab.

• User will redirected to the Transit Loss page, fill all the mandatory fields and click on 'Save' button.

• User will get a popup with **Request saved successfully**, click on the '**OK**' button.