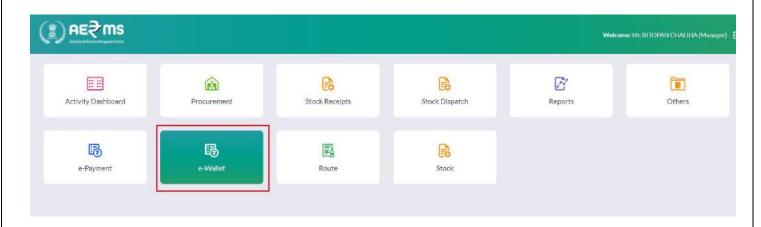

#### Wholesale Manager Login:

• Users are required to enter Login Id & Password & click on the 'Login' button to log in.

• Users are required to click on **e-Wallet** Tab.

- Then you will see a two sub tabs **e-wallet** & **Transit loss**.
- Click on the 'Transit loss' tab.

### **IOE** Login:

• Officers are required to enter Login Id & Password & click on the 'Login' button to log in.

• Officers are required to click on **e-Wallet** Tab.

- Then you will see a two sub tabs **e-wallet** & **Transit loss**.
- Click on the 'Transit loss' tab.