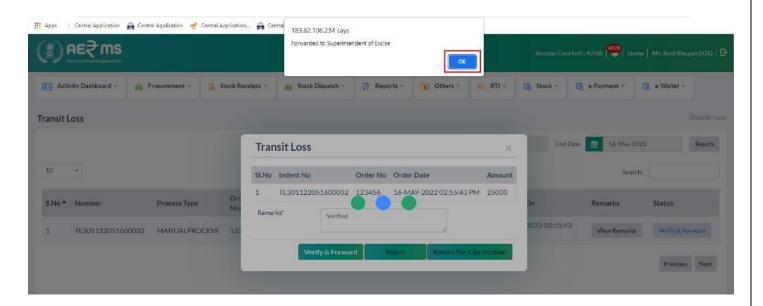

- Officer can find the details and status 'Verify & Forward'.
- Click on the 'Verify & Forward' button.

• Officer has to enter the **Remarks** and click on the '**Verify & Forward**' button.

• Officer will get a popup with **Forwarded to Superintendent of Excise**, click on the '**OK**' button.

• Now status will be changed to 'Forwarded to Superintendent of Excise'.

• Officer can find the details of Order Copy & Remarks by clicking on the 'View' tab.