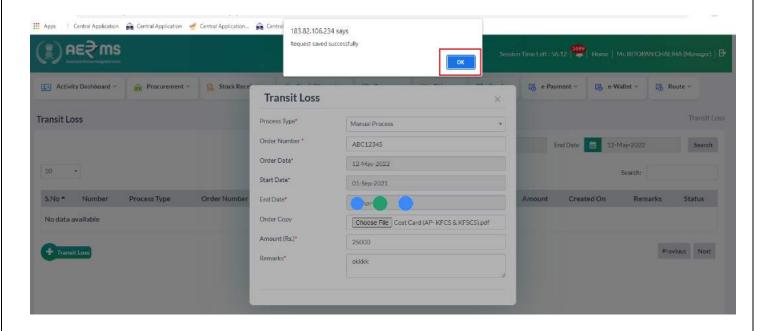

• Now click on the +Transit Loss tab.

• User will redirected to the Transit Loss page, fill all the mandatory fields and click on 'Save' button.

• User will get a popup with **Request saved successfully**, click on the '**OK**' button.