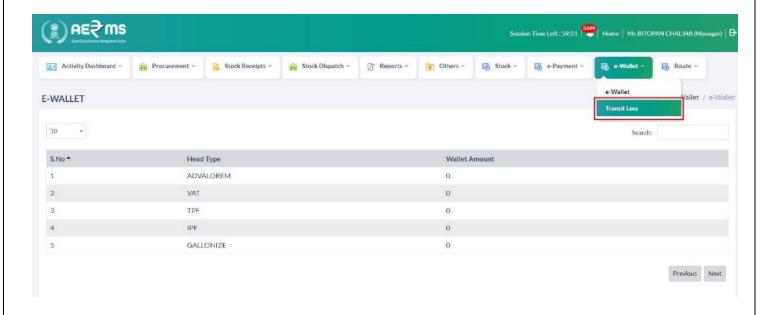

#### Wholesale Manager Login:

• Users are required to enter Login Id & Password & click on the 'Login' button to log in.

• Users are required to click on **e-Wallet** Tab.

- Then you will see a two sub tabs **e-wallet** & **Transit loss**.
- Click on the 'Transit loss' tab.

### **IOE** Login:

• Officers are required to enter Login Id & Password & click on the 'Login' button to log in.

• Officers are required to click on **e-Wallet** Tab.

- Then you will see a two sub tabs **e-wallet** & **Transit loss**.
- Click on the 'Transit loss' tab.