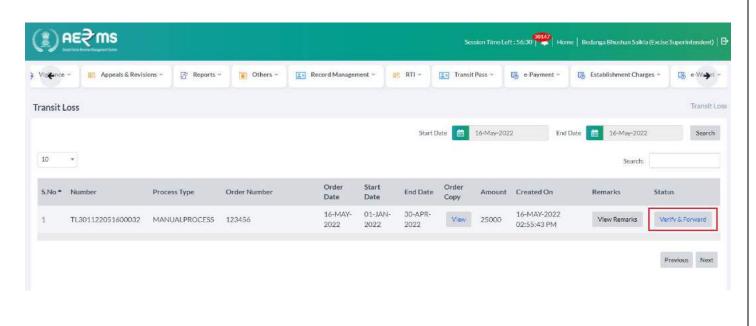

- Officer can find the details and status 'Verify & Forward'.
- Click on the 'Verify & Forward' button.

• Officer has to enter the **Remarks** and click on the '**Verify & Forward**' button.

• Officer will get a popup with **Forwarded to Superintendent of Excise**, click on the '**OK**' button.

• Now status will be changed to 'Forwarded to Superintendent of Excise'.

• Officer can find the details of Order Copy & Remarks by clicking on the 'View' tab.