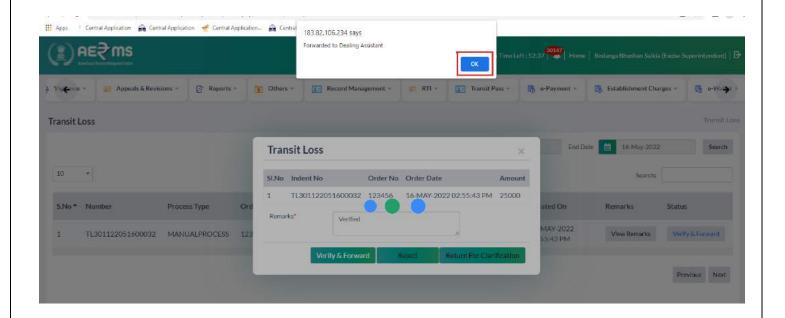

• Officer has to enter the **Remarks** and click on the 'Verify & Forward' button.

• Officer will get a popup with Forwarded to Dealing Assistant, click on the 'OK' button.

Now status will be changed to 'Forwarded to Dealing Assistant'.