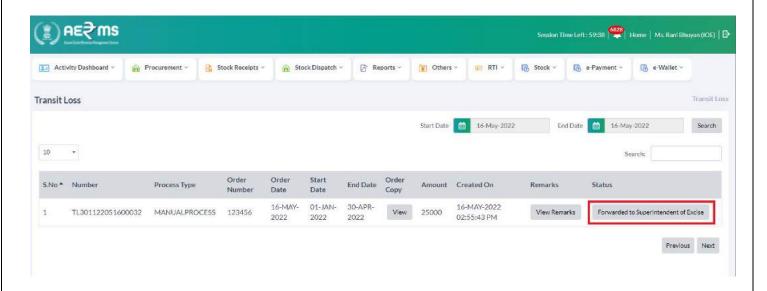

• Now status will be changed to 'Forwarded to Superintendent of Excise'.

• Officer can find the details of Order Copy & Remarks by clicking on the 'View' tab.