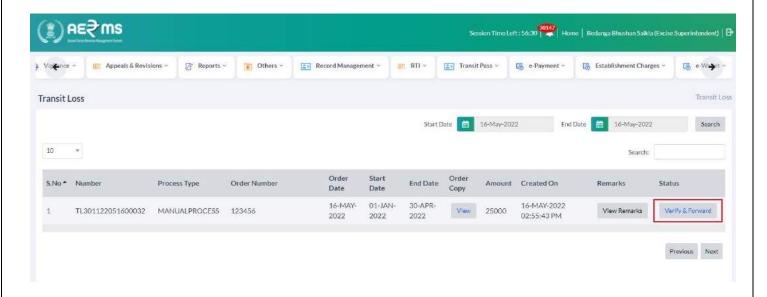

- Officer can find the details and status 'Verify & Forward'.
- Click on the 'Verify & Forward' button.

• Officer has to enter the **Remarks** and click on the '**Verify & Forward**' button.

• Officer will get a popup with **Forwarded to Superintendent of Excise**, click on the '**OK**' button.

#### SOE Login:

• Officers are required to enter Login Id & Password & click on the 'Login' button to log in.

Officers are required to click on 'e-Wallet' Tab.

- Officer can find the details and status 'Verify & Forward'.
- Click on the 'Verify & Forward' button.

#### Dealing Assistant Login:

• Officers are required to enter Login Id & Password & click on the 'Login' button to log in.

• Officers are required to click on 'e-Wallet' Tab.

- Officer can find the details and status 'Verify & Forward'.
- Click on the 'Verify & Forward' button.

# Commissioner Login: Add Commissioner Login:

• Officers are required to enter Login Id & Password & click on the 'Login' button to log in.

• Officers are required to click on 'e-Wallet' Tab.

- Officer can find the details and status 'Approve'.
- Click on the 'Approve' button.