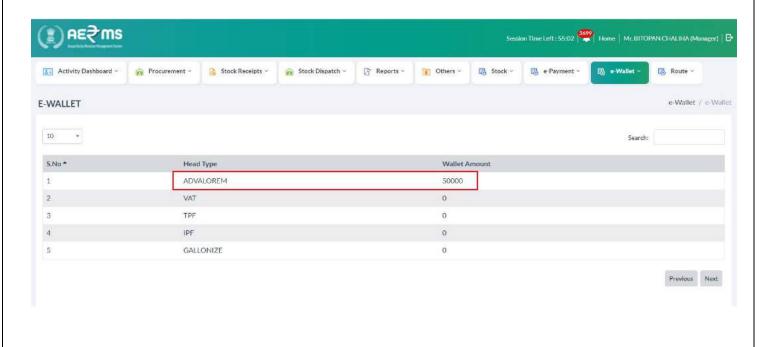

• User can find the details and status 'Forwarded to Inspector of Excise'.

• After final approval from the **Head Quarters** status will be changed to 'Approved'.

• After approved user can find the credited ADVALOREM amount in the 'e-Wallet'.