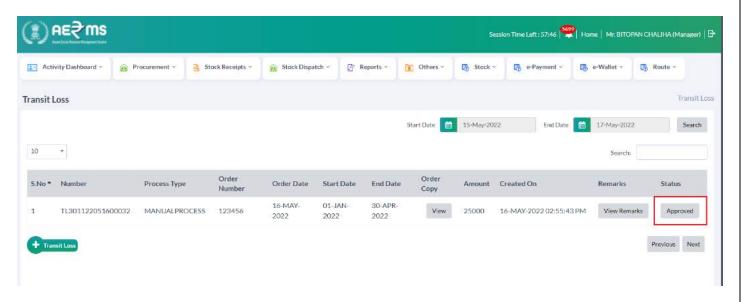

• User can find the details and status 'Forwarded to Inspector of Excise'.

• After final approval from the **Head Quarters** status will be changed to 'Approved'.

• After approved user can find the credited ADVALOREM amount in the 'e-Wallet'.