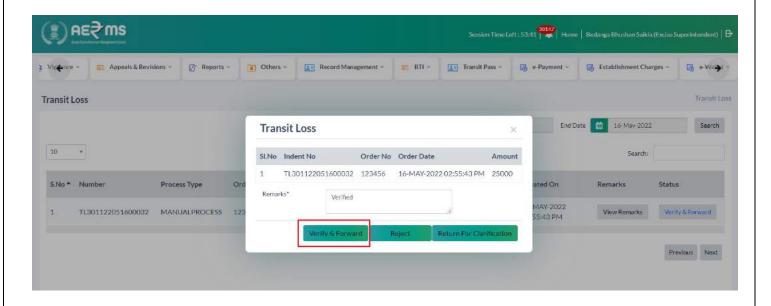

#### SOE Login:

• Officers are required to enter Login Id & Password & click on the 'Login' button to log in.

Officers are required to click on 'e-Wallet' Tab.

- Officer can find the details and status 'Verify & Forward'.
- Click on the 'Verify & Forward' button.

• Officer has to enter the **Remarks** and click on the 'Verify & Forward' button.

• Officer will get a popup with Forwarded to Dealing Assistant, click on the 'OK' button.

Now status will be changed to 'Forwarded to Dealing Assistant'.