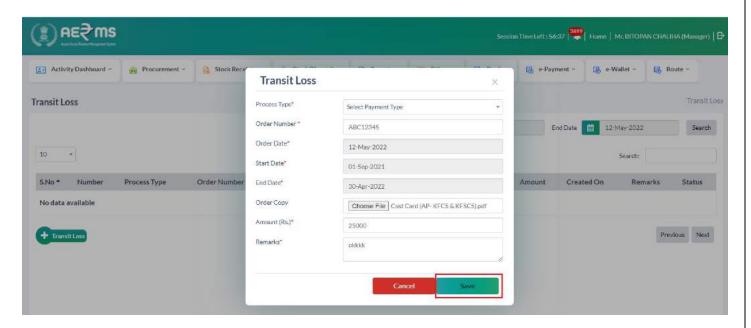

• Now click on the +Transit Loss tab.

• User will redirected to the Transit Loss page, fill all the mandatory fields and click on 'Save' button.

• User will get a popup with **Request saved successfully**, click on the '**OK**' button.